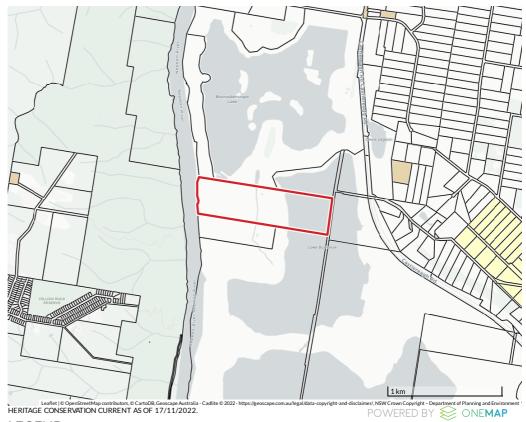

| X: 5,000 - 9,999 SQM |                          |                      |





# HERITAGE (HER)

NONE







# **GEOSCAPE BUILDINGS**



| 90M+      |
|-----------|
| 75M - 90M |
| 60M - 75M |
| 45M - 60M |
| 30M - 45M |
| 15M - 30M |
| 11M - 15M |
| 8M - 11M  |
| 5M - 8M   |
| 0M - 5M   |



# GEOSCAPE SURFACE COVER



#### LEGEND

| BARE EARTH             |
|------------------------|
| ROAD AND PATH          |
| GRASS                  |
| TREES                  |
| UNSPECIFIED VEGETATION |
| WATER                  |
| BUILT-UP AREAS         |
| BUILDINGS              |
| SWIMMING POOL          |
| CLOUD                  |
| SHADOW                 |

Data Capture Dates: 28-Mar-2019



# GEOSCAPE TREE & OTHER VEGETATION



# LEGEND

| 0 - 2M   |
|----------|
| 2 - 8M   |
| 8 - 16M  |
| 16 - 24M |
| 24 - 32M |
| 32M+     |
|          |

UNSPECIFIED VEGETATION TREES (UNKNOWN HEIGHT) Data Capt