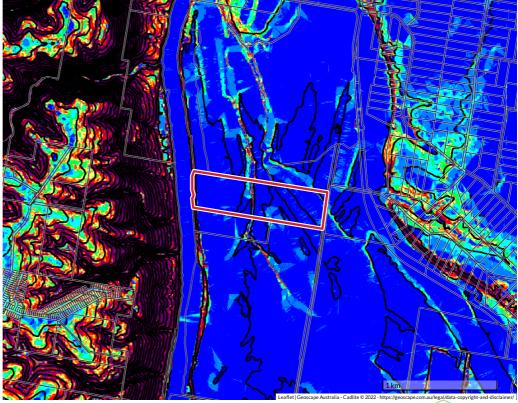

## LEGEND

SITE BOUNDARY

CONTOURS

PARCELS

------ PROPERTIES

POWERED BY ONEMAP

SLOPE MAP AVERAGE SLOPE: 2.32%

| 0% - 2.5%   |
|-------------|
| 2.5% - 5%   |
| 5% - 7.5%   |
| 7.5% - 10%  |
| 10% - 12.5% |
| 12.5% - 15% |
| 15% - 20%   |
| 20% - 30%   |
| 30% +       |