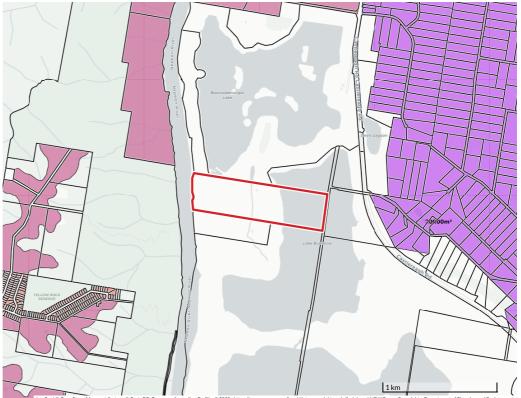

#### BUSINESS AND MIXED USE ZONING

- **B1 NEIGHBOURHOOD CENTRE**
- **B2 LOCAL CENTRE**
- **B3 COMMERCIAL CENTRE**
- B4 MIXED USE
- **B5 BUSINESS DEVELOPMENT**
- **B6 ENTERPRISE CORRIDOR**
- **B7 BUSINESS PARK**
- **B8 METROPOLITAN CENTRE**
- EM EMPLOYMENT
- **EP EMPLOYMENT**
- MU MIXED USE
- ENT ENTERPRISE

#### **RESIDENTIAL ZONING**

- **R1 GENERAL RESIDENTIAL**
- **R2 LOW DENSITY RESIDENTIAL**
- **R3 MEDIUM DENSITY RESIDENTIAL**
- **R4 HIGH DENSITY RESIDENTIAL**
- **R5 LARGE LOT RESIDENTIAL**
- R RESIDENTIAL
- 2(A) RESIDENTIAL (LOW DENSITY)