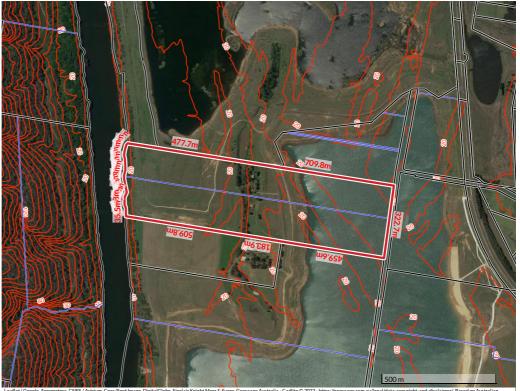

#### SITE REPORT 14 - 278 OLD CASTLEREAGH ROAD CASTLEREAGH NSW 2749 - CREATED ON 23-11-2022

SITE PLAN

**AREA:** 38.68HA

NO. OF PARCELS: 2

MUNICIPALITY: PENRITH

SUBURB:

CASTLEREAGH

DISTRICT: WESTERN CITY

PARCEL SPI: 1\87060, 2\87060

MEDIAN HOUSE PRICE (SUBURB): \$643K

Bureau of Statistics data