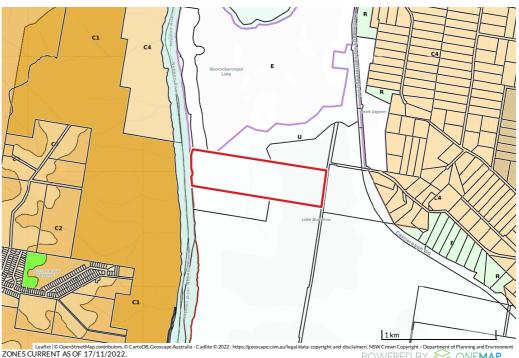

## **PLANNING ZONES**

**DM** - DEFERRED MATTER **U** -

# LEGEND

#### BUSINESS AND MIXED USE ZONING

- **B1 NEIGHBOURHOOD CENTRE**
- **B2 LOCAL CENTRE**
- **B3 COMMERCIAL CENTRE**
- B4 MIXED USE
- **B5 BUSINESS DEVELOPMENT**
- **B6 ENTERPRISE CORRIDOR**
- **B7 BUSINESS PARK**
- **B8 METROPOLITAN CENTRE**
- EM EMPLOYMENT
- **EP EMPLOYMENT**
- MU MIXED USE
- ENT ENTERPRISE

#### ENVIRONMENTAL ZONING

- C1 NATIONAL PARKS AND NATURE RESERVES
- C2 ENVIRONMENTAL CONSERVATION
- **C3 ENVIRONMENTAL MANAGEMENT**
- C4 ENVIRONMENTAL LIVING

#### INDUSTRIAL ZONING

- IN1 GENERAL INDUSTRIAL
- IN2 LIGHT INDUSTRIAL
- IN3 HEAVY INDUSTRIAL
- IN4 WORKING WATERFRONT

#### **RESIDENTIAL ZONING**

- **R1 GENERAL RESIDENTIAL**
- **R2 LOW DENSITY RESIDENTIAL**
- **R3 MEDIUM DENSITY RESIDENTIAL**
- **R4 HIGH DENSITY RESIDENTIAL**
- **R5 LARGE LOT RESIDENTIAL**
- R RESIDENTIAL
- 2(A) RESIDENTIAL (LOW DENSITY)

#### **RECREATION ZONING**

|     | RE1 - PUBLIC RECREATION             |
|-----|-------------------------------------|
|     | RE2 - PRIVATE RECREATION            |
|     | ENZ - ENVIRONMENT AND RECREATION    |
|     | P - PARKLAND                        |
|     | RO - REGIONAL OPEN SPACE            |
|     | RP - REGIONAL PARK                  |
| RUF | AL ZONING                           |
|     | RU1 - PRIMARY PRODUCTION            |
|     | RU2 - RURAL LANDSCAPE               |
|     | RU3 - FORESTRY                      |
|     | RU4 - PRIMARY PRODUCTION SMALL LOTS |
|     | RU5 - VILLAGE                       |
|     | RU6 - TRANSITION                    |
|     | AGB - AGRIBUSINESS                  |
| 5PE | CIAL PURPOSE ZONING                 |
|     | SP1 - SPECIAL ACTIVITIES            |
|     | SP2 - INFRASTRUCTURE                |
|     | SP3 - TOURIST                       |
|     | RW - ROAD AND ROAD WIDENING         |
|     | T - TOURISM                         |
| NA  | TERWAY ZONING                       |
|     | W1 - NATURAL WATERWAYS              |
|     | W2 - RECREATIONAL WATERWAYS         |
| _   |                                     |

- W3 WORKING WATERWAYS
- W WATERWAY

#### SEPP (STATE SINGIFICANT PRECINCTS) 2005 ZONING

| A        | - RESIDENTIAL ZONE (MEDIUM DENSITY          |
|----------|---------------------------------------------|
| RESIDE   | INTIAL)                                     |
| В        | - BUSINESS ZONE (LOCAL CENTRE)              |
| c        | - BUSINESS ZONE LOCAL CENTRE                |
| D        | ) - BUSINESS ZONE (MIXED USE)               |
| E        | - BUSINESS ZONE (COMMERCIAL CORE)           |
| F        | - SPECIAL PURPOSES ZONE (COMMUNITY)         |
| G        | - SPECIAL PURPOSES ZONE                     |
| (INFRA   | STRUCTURE)                                  |
| G        | SS1 - SYDNEY LEP (GSTC) 2013                |
| G        | SS2 - SYDNEY LEP (GSTC 2) 2013              |
| G        | S21 - SYDNEY LEP (GSTC 2) 2013 & SS LEP 114 |
| G        | S2P - SYDNEY LEP (GSTC 2) 2013 & COS PSO    |
| н        | I - RECREATION ZONE (PUBLIC RECREATION)     |
| <b>I</b> | - RECREATION ZONE (PRIVATE RECREATION)      |
| OTHE     | RZONING                                     |
| Πu       | JL - UNZONED LAND                           |
|          | DM - DEFERRED MATTER                        |
|          | DR - DRAINAGE                               |
| U        | ID - URBAN DEVELOPMENT                      |
| U        | IR - URBAN                                  |
| U        | J - UNZONED                                 |
| BOUN     | IDARIES                                     |
| M        | IUNICIPAL BOUNDARIES                        |
|          |                                             |