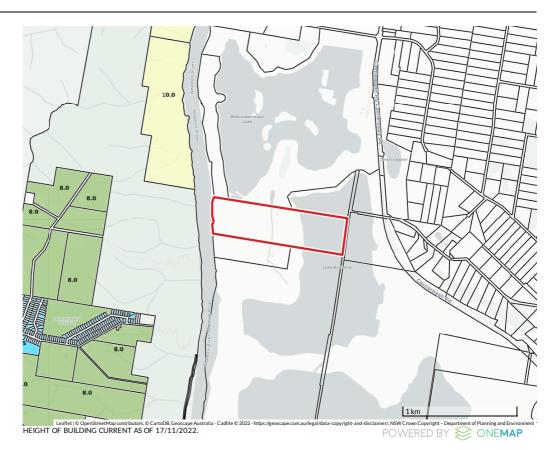

| S2P - SYDNEY LEP (GSTC 2) 2013 & COS PSO    |
| н        | I - RECREATION ZONE (PUBLIC RECREATION)     |
| <b>I</b> | - RECREATION ZONE (PRIVATE RECREATION)      |
| OTHE     | RZONING                                     |
| Πu       | JL - UNZONED LAND                           |
|          | DM - DEFERRED MATTER                        |
|          | DR - DRAINAGE                               |
| U        | ID - URBAN DEVELOPMENT                      |
| U        | IR - URBAN                                  |
| U        | J - UNZONED                                 |
| BOUN     | IDARIES                                     |
| M        | IUNICIPAL BOUNDARIES                        |
|          |                                             |



# HEIGHT OF BUILDING (HOB)

NONE







# FLOOR SPACE RATIO (FSR) NONE

L: 0.90 - 0.94

M: 0.95 - 0.99



Y: 4.50 - 4.99

Z: 5.00 - 5.99



# MINIMUM SUBDIVISION LOT (LSZ) NONE



Leaflet |© OpenStreetMap contributors, © CartoDB, Geoscape Australia - Cad MINIMUM SUBDIVISION LOT CURRENT AS OF 17/11/2022.



| O: 650 - 674 SQM       Image: Arrow SQM         P: 675 - 699 SQM       Image: Arrow SQM         Q: 700 - 749 SQM       Image: Arrow SQM         R: 750 - 799 SQM       Image: Arrow SQM         S: 800 - 899 SQM       Image: Arrow SQM         T: 900 - 999 SQM       Image: Arrow SQM         U: 1,000 - 1,999 SQM       Image: Arrow SQM         Image: Arrow SQM <th></th> <th></th> <th></th>                                            |                      |                          |                      |
|------------------