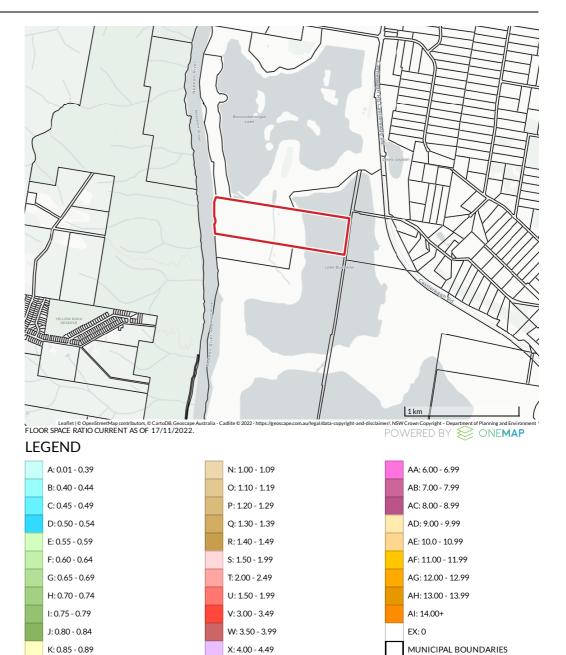

# FLOOR SPACE RATIO (FSR) NONE

L: 0.90 - 0.94

M: 0.95 - 0.99

Y: 4.50 - 4.99

Z: 5.00 - 5.99

# MINIMUM SUBDIVISION LOT (LSZ) NONE

Leaflet |© OpenStreetMap contributors, © CartoDB, Geoscape Australia - Cad MINIMUM SUBDIVISION LOT CURRENT AS OF 17/11/2022.

| O: 650 - 674 SQM       Image: Arrow SQM         P: 675 - 699 SQM       Image: Arrow SQM         Q: 700 - 749 SQM       Image: Arrow SQM         R: 750 - 799 SQM       Image: Arrow SQM         S: 800 - 899 SQM       Image: Arrow SQM         T: 900 - 999 SQM       Image: Arrow SQM         U: 1,000 - 1,999 SQM       Image: Arrow SQM         Image: Arrow SQM <th></th> <th></th> <th></th>                                            |                      |                          |                      |
|-----------------------------------------------------------------------------------------------------------------------------------------------------------------------------------------------------------------------------------------------------------------------------------------------------------------------------------------------------------------------------------------------------------------------------------------------------------------------------------------------------------------------------------------------------------------------------------------------------------------------------------------------------------------------------------------------------------------------------------------------------------------------------------------------------------------------------------------------------------------------------------------------------------------------------------------------------------------------------------------------------------------------------------------------------------------------------------------------------------------------------------------------------------------------------------------------------------------------------------------------------------------------------------------------|----------------------|--------------------------|----------------------|
| O: 650 - 674 SQM       Image: Arrow SQM         P: 675 - 699 SQM       Image: Arrow SQM         Q: 700 - 749 SQM       Image: Arrow SQM         R: 750 - 799 SQM       Image: Arrow SQM         S: 800 - 899 SQM       Image: Arrow SQM         T: 900 - 999 SQM       Image: Arrow SQM         U: 1,000 - 1,999 SQM       Image: Arrow SQM         Image: Arrow SQM <th>M: 600 - 624 SQM</th> <th>Y: 1.0 - 1,9 HA</th> <th>COMPLEX AREA</th> | M: 600 - 624 SQM     | Y: 1.0 - 1,9 HA          | COMPLEX AREA         |
| P: 675 - 699 SQM       AB: 10.0 - 49.9 HA         Q: 700 - 749 SQM       AC: 50.0 - 99.9 HA         R: 750 - 799 SQM       AD: 100.0 - 199.9 HA         S: 800 - 899 SQM       AE: 200.0 - 399.9 HA         T: 900 - 999 SQM       AF: 400.0 - 599.9 HA         U: 1,000 - 1,999 SQM       AG: 600.0 - 799.9 HA                                                                                                                                                                                                                                                                                                                                                                                                                                                                                                                                                                                                                                                                                                                                                                                                                                                                                                                                                                               | N: 625 - 649 SQM     | Z: 2.0 - 4.9 HA          | MUNICIPAL BOUNDARIES |
| Q: 700 - 749 SQM       AC: 50.0 - 99.9 HA         R: 750 - 799 SQM       AD: 100.0 - 199.9 HA         S: 800 - 899 SQM       AE: 200.0 - 399.9 HA         T: 900 - 999 SQM       AF: 400.0 - 599.9 HA         U: 1,000 - 1,999 SQM       AG: 600.0 - 799.9 HA                                                                                                                                                                                                                                                                                                                                                                                                                                                                                                                                                                                                                                                                                                                                                                                                                                                                                                                                                                                                                                 | O: 650 - 674 SQM     | AA: 5.0 - 9.9 HA         | <br>_                |
| R: 750 - 799 SQM       AD: 100.0 - 199.9 HA         S: 800 - 899 SQM       AE: 200.0 - 399.9 HA         T: 900 - 999 SQM       AF: 400.0 - 599.9 HA         U: 1,000 - 1,999 SQM       AG: 600.0 - 799.9 HA                                                                                                                                                                                                                                                                                                                                                                                                                                                                                                                                                                                                                                                                                                                                                                                                                                                                                                                                                                                                                                                                                   | P: 675 - 699 SQM     | AB: 10.0 - 49.9 HA       |                      |
| S: 800 - 899 SQM       AE: 200.0 - 399.9 HA         T: 900 - 999 SQM       AF: 400.0 - 599.9 HA         U: 1,000 - 1,999 SQM       AG: 600.0 - 799.9 HA                                                                                                                                                                                                                                                                                                                                                                                                                                                                                                                                                                                                                                                                                                                                                                                                                                                                                                                                                                                                                                                                                                                                       | Q: 700 - 749 SQM     | AC: 50.0 - 99.9 HA       |                      |
| T: 900 - 999 SQM     AF: 400.0 - 599.9 HA       U: 1,000 - 1,999 SQM     AG: 600.0 - 799.9 HA                                                                                                                                                                                                                                                                                                                                                                                                                                                                                                                                                                                                                                                                                                                                                                                                                                                                                                                                                                                                                                                                                                                                                                                                 | R: 750 - 799 SQM     | AD: 100.0 - 199.9 HA     |                      |
| U: 1,000 - 1,999 SQM AG: 600.0 - 799.9 HA                                                                                                                                                                                                                                                                                                                                                                                                                                                                                                                                                                                                                                                                                                                                                                                                                                                                                                                                                                                                                                                                                                                                                                                                                                                     | S: 800 - 899 SQM     | AE: 200.0 - 399.9 HA     |                      |
|                                                                                                                                                                                                                                                                                                                                                                                                                                                                                                                                                                                                                                                                                                                                                                                                                                                                                                                                                                                                                                                                                                                                                                                                                                                                                               | T: 900 - 999 SQM     | AF: 400.0 - 599.9 HA     |                      |
|                                                                                                                                                                                                                                                                                                                                                                                                                                                                                                                                                                                                                                                                                                                                                                                                                                                                                                                                                                                                                                                                                                                                                                                                                                                                                               | U: 1,000 - 1,999 SQM | AG: 600.0 - 799.9 HA     |                      |
| V: 2,000 - 2,777 SQIMI ATI: 800.0 - 979.9 HA                                                                                                                                                                                                                                                                                                                                                                                                                                                                                                                                                                                                                                                                                                                                                                                                                                                                                                                                                                                                                                                                                                                                                                                                                                                  | V: 2,000 - 2,999 SQM | AH: 800.0 - 999.9 HA     |                      |
| W: 3,000 - 4,999 SQM AI: 1000.0 HA OR GREATER                                                                                                                                                                                                                                                                                                                                                                                                                                                                                                                                                                                                                                                                                                                                                                                                                                                                                                                                                                                                                                                                                                                                                                                                                                                 | W: 3,000 - 4,999 SQM | AI: 1000.0 HA OR GREATER |                      |
| X: 5,000 - 9,999 SQM                                                                                                                                                                                                                                                                                                                                                                                                                                                                                                                                                                                                                                                                                                                                                                                                                                                                                                                                                                                                                                                                                                                                                                                                                                                                          | X: 5,000 - 9,999 SQM |                          |                      |