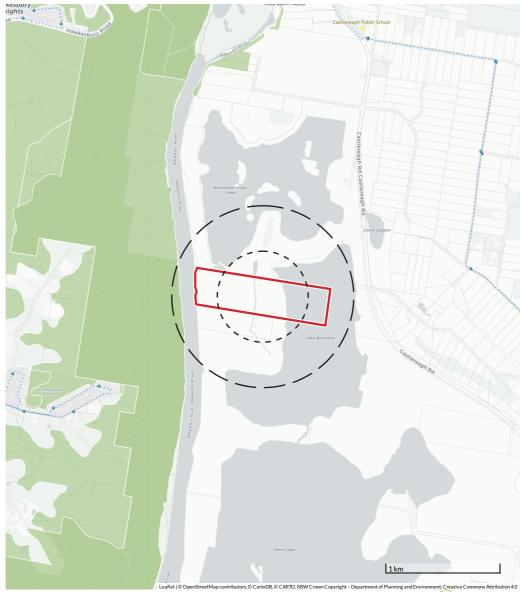

# SITE CONTEXT MAP

#### LEGEND

SITE BOUNDARY

- 400M RADIUS
- = 800M RADIUS

#### LAND USE

RETAIL
MIXED USE
OFFICE / COMMERCIAL
INDUSTRIAL
EDUCATION
OPEN SPACE

POWERED BY ONEMAP