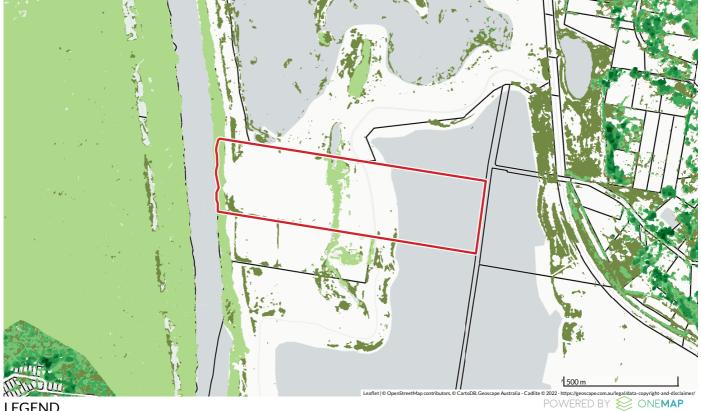

#### SITE REPORT 14 - 278 OLD CASTLEREAGH ROAD CASTLEREAGH NSW 2749 - CREATED ON 23-11-2022

SITE PLAN

**AREA:** 38.68HA

NO. OF PARCELS: 2

MUNICIPALITY: PENRITH

SUBURB:

CASTLEREAGH

DISTRICT: WESTERN CITY

PARCEL SPI: 1\87060, 2\87060

MEDIAN HOUSE PRICE (SUBURB): \$643K

Bureau of Statistics data