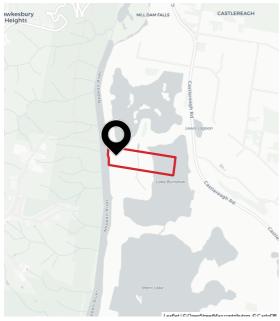

# 14 - 278 OLD CASTLEREAGH ROAD CASTLEREAGH NSW 2749

CREATED ON 23-11-2022

#### SITE REPORT 14 - 278 OLD CASTLEREAGH ROAD CASTLEREAGH NSW 2749 - CREATED ON 23-11-2022

SITE PLAN

**AREA:** 38.68HA

NO. OF PARCELS: 2

MUNICIPALITY: PENRITH

SUBURB:

CASTLEREAGH

DISTRICT: WESTERN CITY